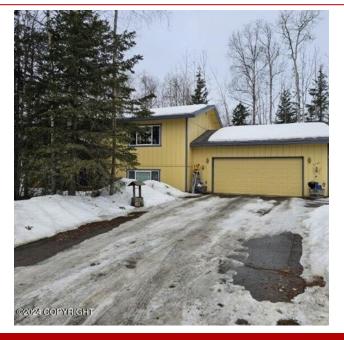

## \$ 349,900

## 6750 W Dow Dr, Wasilla, AK 99623

- » Beds: 4 | Baths: 2 Full
- » MLS #: 24-3072
- » Single Family | 2,240 ft  $^2\,$  | Lot: 20,038 ft  $^2\,$
- » More Info: 6750WDowDr.IsForSale.com

Brian Sherburne Steelhead Realty LLC of Keller Williams Realty Alaska Group Group (907) 727-4715 (Direct) (907) 865-6565 (Fax) Steelhead@KW.com http://www.SteelheadRealtyAlaska.com

Keller Williams Realty Alaska Group Of Wasilla 621 S. Knik-Goose Bay Rd Wasilla, AK 99654 (907) 865-6500

Wow! 2200 Sqft! This amazing home has been well maintained and is ready for a new owner. Nice open living and kitchen area, 2 bedroom 1 bath upstairs, 2 bedroom 1 bath and family room downstairs. Updated roof, updated heating system, vinyl windows, LVP flooring in the kitchen and both bathrooms, nice yard for storage and plenty of parking for your toys. This one won't last long!